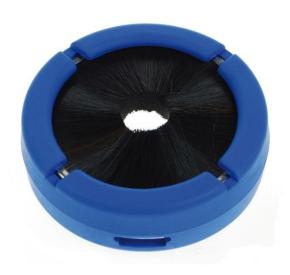

## **Properties**

Sleeve: Thermoplastic Elastomer

Brush ring: Polypropylene

Brush: Black Polypropylene & Stainless steel

Dimensions: 17.5 x 3.5 x 25 cm

Net Weight: 42 g

## **Features**

- Adds a 'sweeping' step to remove excess chemical from the teat.
- Designed with special bristles that remove just enough chemical so that the teat is well protected.
- Reduces the amount of teat dip used per cow.
- The brush attachment can be removed for cleaning and sanitisation to reduce the risk of contamination.
- Can be used with all non-foaming Ambic Dip Cups.
- Available in a range of colours for pre- and post- dipping applications.
- Available as single pack or pack of three (ADM/103).
- Spare brushes can be purchased separately.