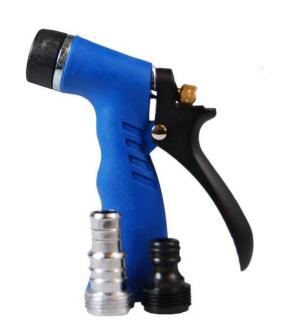

#### **Properties**

Body: Thermoplastic Rubber (TPR)-clad Zinc Alloy

Filter wash: TPR and Stainless Steel

Nozzle: Nitrile Rubber (NBR) Ring

Lever: Polypropylene

Metal Hosetail: Zinc Alloy

Snap Connector: Acrylonitrile Butadiene Styrene (ABS) & EPDM

#### **Features**

- Strong and durable wash-down gun.
- Adjustable with two spray patterns fan and jet.
- Choice of either a metal hose tail or a plastic snap connector.

## **Product Technical Data Sheet**

| JS3 Metal Hose Tail:  Suitable for 16mm or 19mm tubing Complete gun is JS1M-B | JS4 Plastic Snap Connector:  • Suitable for garden hose  • Complete gun is JS1S-B |
|-------------------------------------------------------------------------------|-----------------------------------------------------------------------------------|
|                                                                               |                                                                                   |
| Flow Rate:                                                                    | Flow Rate:                                                                        |
| Water Pressure of 60psi = 13L/minute                                          | Water Pressure of 60psi = 10L/minute                                              |
| Water Pressure of 100psi = 17L/minute                                         | Water Pressure of 100psi = 13L/minute                                             |