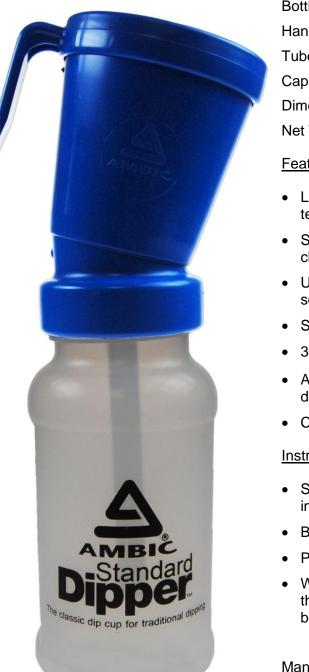

## **Properties**

Bottle: Low Density Polyethylene (LDPE) Handle and Applicator: 402-CB12 Polypropylene Tube: Polyvinyl chloride (PVC) Capacity: 250 ml bottle Dimensions: 6.5 x 9 x 22 cm Net Weight: 0.095 Kg

#### Features

- Large angled cup for easy application and maximum teat coverage.
- Specially designed splash-proof lip to overflow chamber to reduce spillage and overflow.
- Unused teat dip returns to the bottle when the squeeze pressure is released.
- Soft squeeze bottle for ease of use.
- 30ml dip cup capacity.
- Available in a range of colours for pre- and postdipping applications.
- Convenient belt hook.