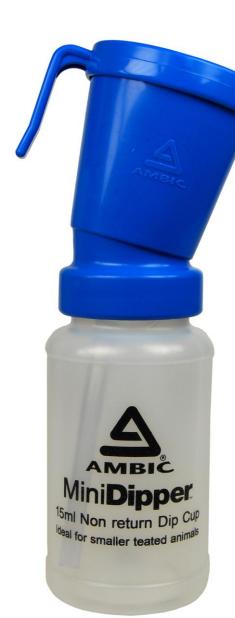

# Ambic MiniDipper™ ADC/125

## **Properties**

Bottle: Low Density Polyethylene (LDPE)

Handle and Applicator: 402-CB12 Polypropylene

Tube: Polyvinyl chloride (PVC)

Capacity: 250 ml bottle

Dimensions: 6.5 x 9 x 22 cm

Net Weight: 0.092 Kg

### **Features**

- Non-return design prevents contaminated chemical returning to the DipCup bottle.
- Specially designed splash-proof lip and overflow chamber to reduce spillage and overflow.
- Soft squeeze bottle for ease of use.
- 15ml dip cup capacity to suit animals with smaller teats.
- Available in a range of colours for pre- and postdipping applications.
- · Convenient belt hook.