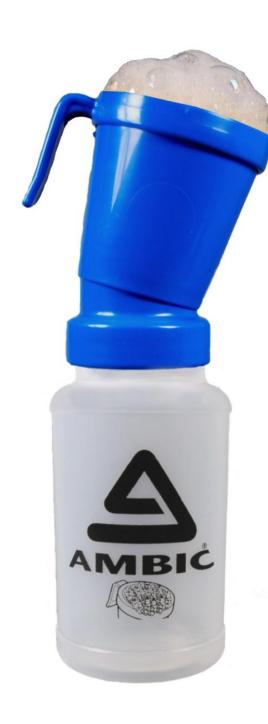

#### **Properties**

Bottle: Low Density Polyethylene (LDPE)

Handle and Applicator: 402-CB12 Polypropylene

Foaming Insert: Polypropylene

Tube: Polyvinyl chloride (PVC)

Capacity: 250 ml bottle

Dimensions: 6.5 x 9 x 22 cm

### **Features**

- Uses a special foaming insert which sits in the DipCup reservoir.
- Can be dismantled for cleaning.
- Easy squeeze action for rapid and consistent foam generation.
- · Available in a range of colours.
- Convenient belt hook.

#### Instructions

- Squeeze bottle to generate foam in the DipCup insert.
- Bring the cup up under the udder and over the teat.
- Push the cup all the way to the base of the udder.
- When the teat is inserted into the cup, it will displace the foam and cover the entire teat from the tip to the base.