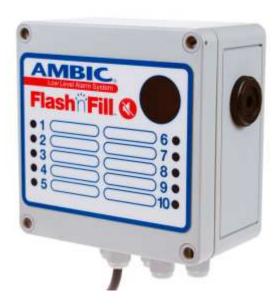

#### Background

Flash'n'Fill™ is an independent electronic warning device which operates in conjunction with Float Switch Assemblies to detect low levels of chemical in up to ten chemical containers simultaneously. In an alarm situation a red beacon will flash to highlight that one of the containers is getting low on product and will require replenishment. At the same time an LED will be illuminated to draw attention to which chemical container needs replenishing and an audible warning will also sound intermittently; this can be stopped by pressing the mute button on the front of the unit. The sounder will activate again if another drum becomes empty. The sound can be stopped once again by pressing the mute button.