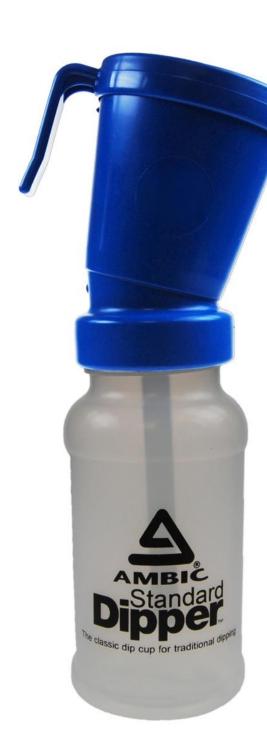

# Ambic StandardDipper™

## **ADC/100**

### **Properties**

Bottle: Low Density Polyethylene (LDPE)
Handle and Applicator: Polypropylene

Tube: Polyvinyl chloride (PVC)

Capacity: 250 ml bottle

Dimensions: 6.5 x 9 x 22 cm

Net Weight: 0.095 Kg

#### Features

- Large angled cup for easy application and maximum teat coverage.
- Specially designed splash-proof lip to overflow chamber to reduce spillage and overflow.
- Unused teat dip returns to the bottle when the squeeze pressure is released.
- Soft squeeze bottle for ease of use.
- 30ml dip cup capacity.
- Available in a range of colours for pre- and postdipping applications.
- Convenient belt hook.