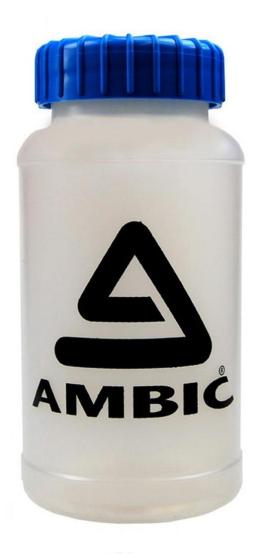

# Ambic Dip Cup Bottle & Cap ADC/105

#### **Properties**

Bottle: Low Density Polyethylene (LDPE)

Cap: Polypropylene
Capacity: 250 ml bottle

Dimensions: 6.5 x 6.5 x 13.5 cm

Net Weight: 0.045 Kg

#### **Background**

The Ambic Dip Cup Bottle and Cap is provided as a spare bottle for use with the Ambic range of teat dipping products.