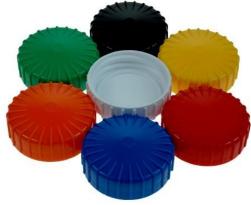

### **Features**

- Soft squeeze for ease of use.
- Caps are available separately in a range of colours as ADC/106.
- A Dip Cup base is also available in a range of colours as ADC/107.

Country of Manufacture: GB