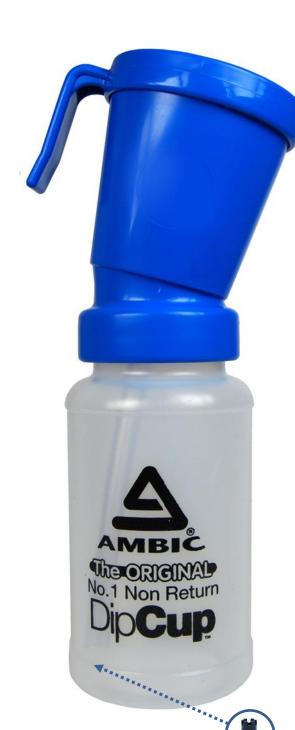

# Ambic Non Return Dipcup™ ADC/120

### Properties

Bottle: Low Density Polyethylene (LDPE)
Handle and Applicator: Polypropylene

Uptake Adaptor: Polypropylene Tube: Polyvinyl chloride (PVC)

Capacity: 250 ml bottle

Dimensions: 6.5 x 9 x 22 cm

#### **Features**

- Non-return design prevents contaminated chemical returning to the DipCup bottle.
- Specially designed splash-proof lip and overflow chamber to reduce spillage and overflow.
- Adaptor ensuring that minimal chemical is left in the bottom of the DipCup bottle.
- Soft squeeze bottle for ease of use.
- 30ml dip cup capacity.
- Available in a range of colours for pre- and postdipping applications.
- · Convenient belt hook.