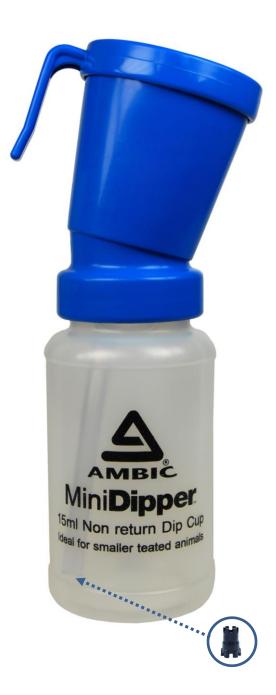

## Ambic MiniDipper™

## **Features**

- Non-return design prevents contaminated chemical returning to the DipCup bottle.
- Specially designed splash-proof lip and overflow chamber to reduce spillage and overflow.
- Adaptor ensuring that minimal chemical is left in the bottom of the DipCup bottle.
- Soft squeeze bottle for ease of use.
- 15ml dip cup capacity to suit animals with smaller teats.
- Available in a range of colours for pre- and postdipping applications.
- Convenient belt hook.

## **Instructions**

- Squeeze bottle to dispense chemical into DipCup insert.
- Bring the cup up under the udder and over the teat.
- Push the cup all the way to the base of the udder.
- When the teat is inserted into the cup, it will displace the dip and cover the entire teat from the tip to the base.